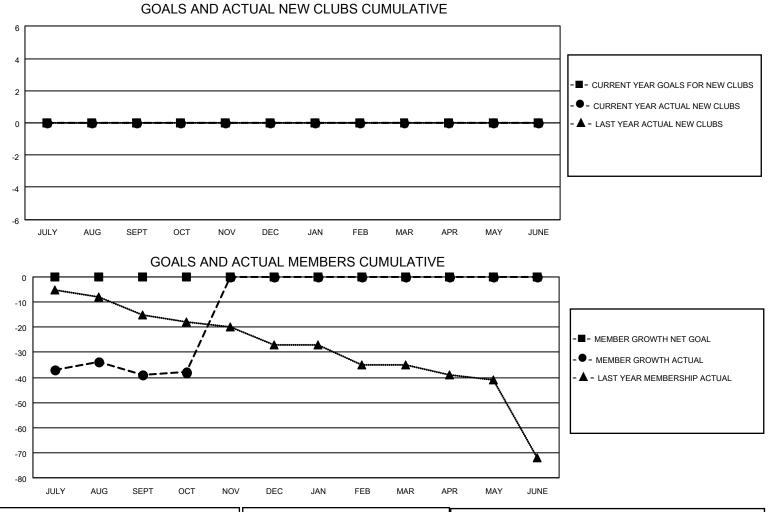

## LOCATION IOWA

**District 9 NW** 

Results as of: 10/31/2021

| Clubs                 |               |           |               | Members               |                       |                         |                                                    |
|-----------------------|---------------|-----------|---------------|-----------------------|-----------------------|-------------------------|----------------------------------------------------|
| RESULTS FOR 2021-2022 |               |           |               | RESULTS FOR 2021-2022 |                       |                         |                                                    |
| QUARTER               | NEW CLUB GOAL | NEW CLUBS | DROPPED CLUBS | QUARTER               | ER GROWTH NET<br>GOAL | MEMBER GROWTH<br>ACTUAL | DROPPED<br>MEMBERS ACTUAL<br>(including transfers) |
| JULY/AUG/SEPT         | 0             | 0         | 3             | JULY/AUG/SEPT         | 0                     | 8                       | 46                                                 |
| OCT/NOV/DEC           | 0             | 0         | 0             | OCT/NOV/DEC           | 0                     | 3                       | 2                                                  |
| JAN/FEB/MAR           | 0             | 0         | 0             | JAN/FEB/MAR           | 0                     | 0                       | 0                                                  |
| APR/MAY/JUNE          | 0             | 0         | 0             | APR/MAY/JUNE          | 0                     | 0                       | 0                                                  |

| DROPPED CLUBS: 3 |    | 7 CLUBS OF 35 ADDED 1 OR<br>MORE NEW MEMBERS | GENDER DISTRIBUTION<br>MALE 526 (81.68%) |              |
|------------------|----|----------------------------------------------|------------------------------------------|--------------|
|                  |    |                                              |                                          |              |
|                  |    |                                              | FEMALE                                   | 118 (18.32%) |
| DROPPED MEMBERS  |    |                                              | NON BINARY                               | 0 (0.00%)    |
|                  | -  |                                              | PREFER NOT TO ANSWER                     | 0 (0.00%)    |
| DECEASED         | 2  |                                              |                                          |              |
| CLUB CANCELLED   | 0  | CLICK HERE FOR CUMULATIVE                    | TOTAL FAMILY UNIT MEMBERS                | 64           |
| OTHER            | 46 | MEMBERSHIP DATA                              |                                          |              |
| TOTAL            | 48 |                                              | FAMILY MEMBERS PAYING HALF DUES 32       |              |
|                  |    |                                              |                                          |              |